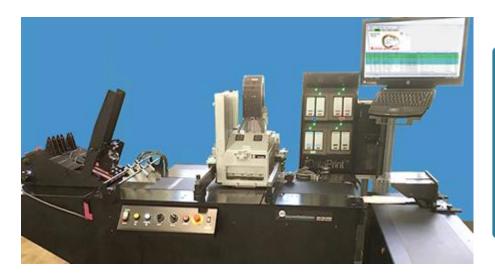

## *i*DataPrint<sup>™</sup> C500

## The CMYK High-Speed Inkjet Envelope Press

High performance short-to mid-size run inkjet overprinting alternative to HalmJet presses or tabletop inkjet printers. The C500 features proven HP Scalable Print Module technology to deliver competitive print quality and low operating cost. The C500 is profitable on longer run print jobs enabling a faster ROI.

## *i*DataPrint™C500 Advantages:

CMYK color workflow
Low cost ink
No press experience required
Small footprint
Right angle delivery option
110V power
Read and print option

The C500 provides all of the benefits of inkjet print systems including: