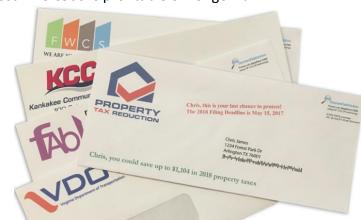

## The CMYK High-Speed Inkjet Envelope Press

High performance short-to mid-size run inkjet overprinting alternative to HalmJet presses or tabletop inkjet printers. The C500 features proven HP Scalable Print Module technology to deliver competitive print quality and low operating cost. The C500 is profitable on longer run print jobs enabling a faster ROI.

- High Speed 25,000 #10 envelopes per hour output
- Variable Data / Addressing capability
- Non-contact inkjet printing eliminates seam or seal flap lines
- Allows overprinting of new texturized papers
- Reduced setup time compared to offset for 1 to 4 color line and process work
- Use lower cost non-heat resistant window film compared to toner systems
- No offset plates, blanket, press solutions or lengthy washups or changeovers
- Nearly zero setup waste for 1 to 4 color line and process work